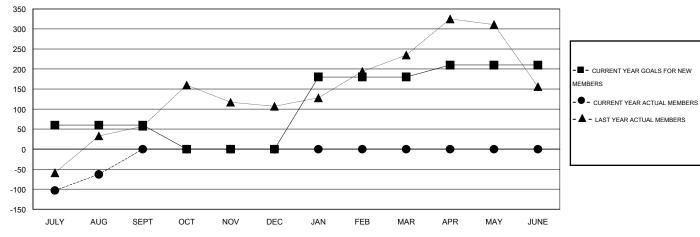

#### GOALS AND ACTUAL MEMBERS CUMULATIVE

| DROPPED CLUBS: 0  DROPPED MEMBERS |     | 35 CLUBS OF 148 ADDED 1 OR MORE<br>NEW MEMBERS | GENDER DISTRIBUTION  MALE 5,616 (80.23%)  FEMALE 1,384 (19.77%) |       |
|-----------------------------------|-----|------------------------------------------------|-----------------------------------------------------------------|-------|
| DECEASED                          | 5   | CLICK HERE FOR HEALTH                          | FAMILY UNIT MEMBERS                                             | 2,884 |
| CLUB CANCELLED                    | 0   | ASSESSMENT DATA                                | HEAD OF HOUSEHOLD                                               | 1,186 |
| OTHER                             | 224 |                                                |                                                                 | •     |
| TOTAL                             | 229 |                                                | NON-HEAD OF HOUSEHOLD                                           | 1,698 |

## LOCATION INDIA

GMT CA 6

|                       |                  | Clubs     |                  |                  | Members               |                    |                                     |                    |                  |
|-----------------------|------------------|-----------|------------------|------------------|-----------------------|--------------------|-------------------------------------|--------------------|------------------|
| RESULTS FOR 2015-2016 |                  |           |                  |                  | RESULTS FOR 2015-2016 |                    |                                     |                    |                  |
| QUARTER               | NEW CLUB<br>GOAL | NEW CLUBS | DROPPED<br>CLUBS | NET<br>GAIN/LOSS | QUARTER               | NEW MEMBER<br>GOAL | CHARTER AND<br>NEW MEMBERS<br>ADDED | DROPPED<br>MEMBERS | NET<br>GAIN/LOSS |
| JULY/AUG/SEPT         | 2                | 0         | 0                | 0                | JULY/AUG/SEPT         | 60                 | 166                                 | 229                | -63              |
| OCT/NOV/DEC           | 1                | 0         | 0                | 0                | OCT/NOV/DEC           | -60                | 0                                   | 0                  | 0                |
| JAN/FEB/MAR           | 1                | 0         | 0                | 0                | JAN/FEB/MAR           | 180                | 0                                   | 0                  | 0                |
| APR/MAY/JUNE          | 1                | 0         | 0                | 0                | APR/MAY/JUNE          | 30                 | 0                                   | 0                  | 0                |