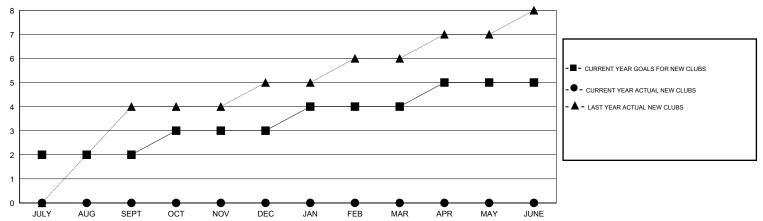

### GOALS AND ACTUAL NEW CLUBS CUMULATIVE

## LOCATION INDIA

GMT CA 6

|                       |                  | Clubs     |                  |                  | Members               |                    |                                     |                    |                  |
|-----------------------|------------------|-----------|------------------|------------------|-----------------------|--------------------|-------------------------------------|--------------------|------------------|
| RESULTS FOR 2015-2016 |                  |           |                  |                  | RESULTS FOR 2015-2016 |                    |                                     |                    |                  |
| QUARTER               | NEW CLUB<br>GOAL | NEW CLUBS | DROPPED<br>CLUBS | NET<br>GAIN/LOSS | QUARTER               | NEW MEMBER<br>GOAL | CHARTER AND<br>NEW MEMBERS<br>ADDED | DROPPED<br>MEMBERS | NET<br>GAIN/LOSS |
| JULY/AUG/SEPT         | 2                | 0         | 0                | 0                | JULY/AUG/SEPT         | 60                 | 166                                 | 229                | -63              |
| OCT/NOV/DEC           | 1                | 0         | 0                | 0                | OCT/NOV/DEC           | -60                | 0                                   | 0                  | 0                |
| JAN/FEB/MAR           | 1                | 0         | 0                | 0                | JAN/FEB/MAR           | 180                | 0                                   | 0                  | 0                |
| APR/MAY/JUNE          | 1                | 0         | 0                | 0                | APR/MAY/JUNE          | 30                 | 0                                   | 0                  | 0                |